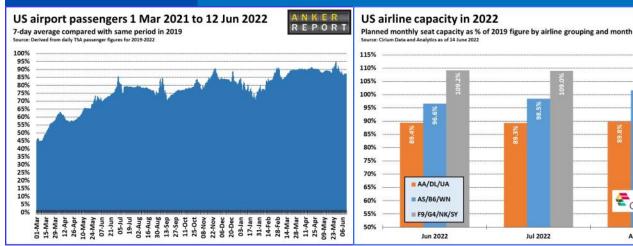

AUGURAL FLIGH

The recovery in air travel demand in the US appears to have taken a slight dip during the last fortnight as demand hovers at between 85% and 90% of the level seen during the same period in 2019. However, this was after the recovery peaked at 95% around the time of the Memorial Day weekend at the end of May.